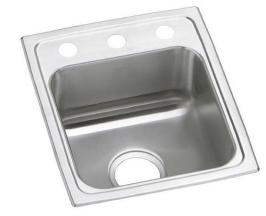

## PRODUCT SPECIFICATIONS

Elkav Celebrity Stainless Steel 15" x 17-1/2" x 7-1/8", Single Bowl Dropin Bar Sink. Sink is manufactured from 20 gauge 304 Stainless Steel with a Brushed Satin finish, Center drain placement, and Bottom only pads.

| Installation Type:    | Drop-in                                  |  |
|-----------------------|------------------------------------------|--|
| Material:             | 304 Stainless Steel                      |  |
| Finish:               | Brushed Satin                            |  |
| Gauge:                | 20                                       |  |
| Sound Deadening:      | Bottom only pads                         |  |
| Number of Bowls:      | 1                                        |  |
| Sink Dimensions:      | 15" x 17-1/2" x 7-1/8"                   |  |
| Bowl 1 Dimensions:    | 12" x 12" x 7"                           |  |
| Drain Size:           | 3-1/2" (89mm)                            |  |
| Drain Location:       | Center                                   |  |
| Minimum Cabinet Size: | 18"                                      |  |
| Mounting Hardware:    | Part # 64090010 included for countertops |  |
|                       | up to 3/4" (19mm) thick                  |  |
| Template Included:    | No                                       |  |
| Cutout Template #:    | <u>1000001273</u>                        |  |