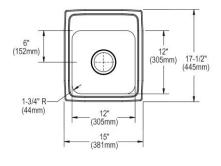

| Installation Type:    | Drop-in                                  |  |
|-----------------------|------------------------------------------|--|
| Material:             | 304 Stainless Steel                      |  |
| Finish:               | Brushed Satin                            |  |
| Gauge:                | 20                                       |  |
| Sound Deadening:      | Bottom only pads                         |  |
| Number of Bowls:      | 1                                        |  |
| Sink Dimensions:      | 15" x 17-1/2" x 7-1/8"                   |  |
| Bowl 1 Dimensions:    | 12" x 12" x 7"                           |  |
| Drain Size:           | 3-1/2" (89mm)                            |  |
| Drain Location:       | Center                                   |  |
| Minimum Cabinet Size: | 18"                                      |  |
| Mounting Hardware:    | Part # 64090010 included for countertops |  |
|                       | up to 3/4" (19mm) thick                  |  |
| Template Included:    | No                                       |  |
| Cutout Template #:    | <u>1000001273</u>                        |  |