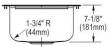

## **Cutout Dimensions for Drop-in Installation:**

 $\oplus$ 

 $\oplus$ 

14-3/8" x 16-7/8" (365mm x 429mm) with 1-1/2" (38mm) corner radius