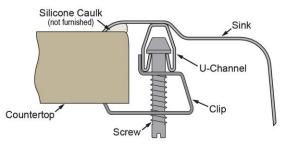

## Installation Profile:

| Optional Accessories |                                                                                                                       |                                                                                                                                                                                                                                                                                                                                                                                                                                                                                                                                                                                                                                                                                                                                                                                                                                                                                                                                                                                                                                                                                                                                                                                                                                                                                                                                                                                                                                                                                                                                                                                                                                                                                                                                                                                                                                                                                                                                                                                                                                                                                                                                |
|----------------------|-----------------------------------------------------------------------------------------------------------------------|--------------------------------------------------------------------------------------------------------------------------------------------------------------------------------------------------------------------------------------------------------------------------------------------------------------------------------------------------------------------------------------------------------------------------------------------------------------------------------------------------------------------------------------------------------------------------------------------------------------------------------------------------------------------------------------------------------------------------------------------------------------------------------------------------------------------------------------------------------------------------------------------------------------------------------------------------------------------------------------------------------------------------------------------------------------------------------------------------------------------------------------------------------------------------------------------------------------------------------------------------------------------------------------------------------------------------------------------------------------------------------------------------------------------------------------------------------------------------------------------------------------------------------------------------------------------------------------------------------------------------------------------------------------------------------------------------------------------------------------------------------------------------------------------------------------------------------------------------------------------------------------------------------------------------------------------------------------------------------------------------------------------------------------------------------------------------------------------------------------------------------|
| <u>CB912</u>         | Elkay Hardwood 12-7/8" x 10-1/8" x 1" Cutting Board<br>Spec Sheet (PDF)                                               |                                                                                                                                                                                                                                                                                                                                                                                                                                                                                                                                                                                                                                                                                                                                                                                                                                                                                                                                                                                                                                                                                                                                                                                                                                                                                                                                                                                                                                                                                                                                                                                                                                                                                                                                                                                                                                                                                                                                                                                                                                                                                                                                |
| <u>LK99</u>          | Elkay Deluxe 3-1/2" Drain Type 304 Stainless Steel Body Strainer Basket Rubber Seal and Tailpiece<br>Spec Sheet (PDF) | and and a second |
| LKGT1042CR           | Elkay Gourmet Single Hole Bar Faucet Pull-out Spray and Lever Handle Chrome<br>Spec Sheet (PDF)                       | F                                                                                                                                                                                                                                                                                                                                                                                                                                                                                                                                                                                                                                                                                                                                                                                                                                                                                                                                                                                                                                                                                                                                                                                                                                                                                                                                                                                                                                                                                                                                                                                                                                                                                                                                                                                                                                                                                                                                                                                                                                                                                                                              |
| LKGT1042NK           | Elkay Gourmet Single Hole Bar Faucet Pull-out Spray and Lever Handle Brushed Nickel<br>Spec Sheet (PDF)               | F                                                                                                                                                                                                                                                                                                                                                                                                                                                                                                                                                                                                                                                                                                                                                                                                                                                                                                                                                                                                                                                                                                                                                                                                                                                                                                                                                                                                                                                                                                                                                                                                                                                                                                                                                                                                                                                                                                                                                                                                                                                                                                                              |
| LKGT1042RB           | Elkay Gourmet Single Hole Bar Faucet Pull-out Spray and Lever Handle Oil Rubbed Bronze<br>Spec Sheet (PDF)            | F                                                                                                                                                                                                                                                                                                                                                                                                                                                                                                                                                                                                                                                                                                                                                                                                                                                                                                                                                                                                                                                                                                                                                                                                                                                                                                                                                                                                                                                                                                                                                                                                                                                                                                                                                                                                                                                                                                                                                                                                                                                                                                                              |
| LKWRB1209SS          | Elkay Stainless Steel 8" x 11" x 7" Rinsing Basket<br>Spec Sheet (PDF)                                                |                                                                                                                                                                                                                                                                                                                                                                                                                                                                                                                                                                                                                                                                                                                                                                                                                                                                                                                                                                                                                                                                                                                                                                                                                                                                                                                                                                                                                                                                                                                                                                                                                                                                                                                                                                                                                                                                                                                                                                                                                                                                                                                                |